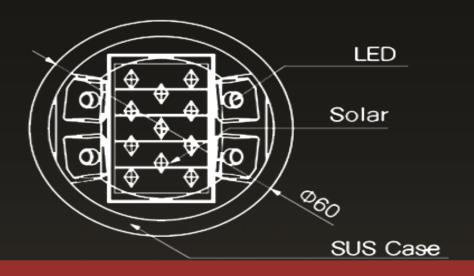

## Replaceable / Removable Inner unit

MS – 6040 Double sided

Stainless steel case protection

Feature

Replaceable INNER UNIT

2 LED Lights on both side

MS - 6040 Device included with outer stainless steel case for the protection

## Specification

Technology
Dimensions
Weight
Strength
Housing material

Out case LED`s LED color

LED output LED output frequency Active photovoltaic 60Ø x H40 mm 500g 8.9 Ton

Solar cell & I.C (Integrated Circuit) covered with U.V coated Polycarbonate Stainless Steel housing

4Pcs

Yellow / Red / White / Blue / Green

5000 Mcd Steady LED visibility
Activation
Storage Device
Battery cavity
Charge condition
Life span
Lighting time
Waterproof

Output on full charge
Operating temperature
Manufacturer's warranty