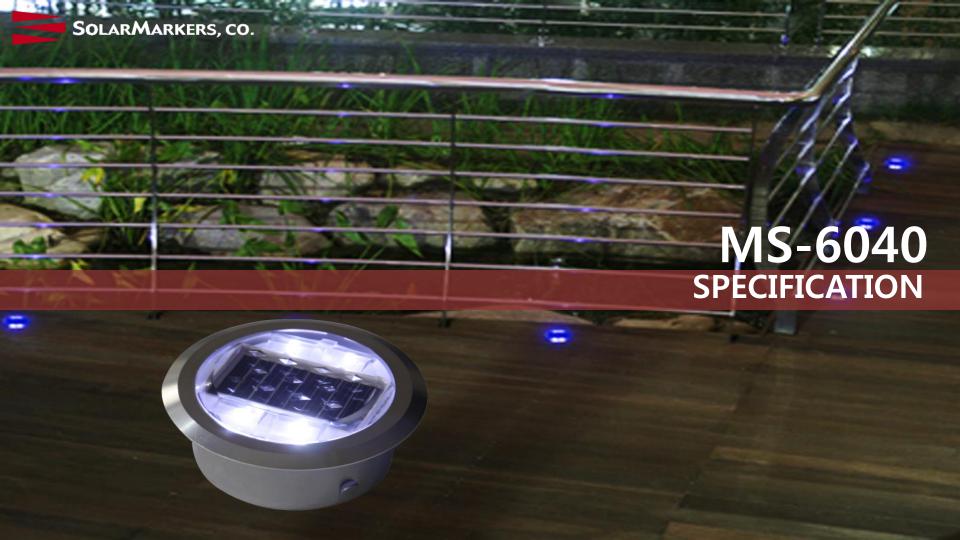

## Specification

Technology
Dimensions
Weight
Strength
Housing material

Out case LED`s LED color

LED output LED output frequency Active photovoltaic 60Ø x H40 mm 500g 8.9 Ton

Solar cell & I.C (Integrated Circuit) covered with U.V coated Polycarbonate Stainless Steel housing

4Pcs

Yellow / Red / White / Blue / Green

5000 Mcd Steady LED visibility
Activation
Storage Device
Battery cavity
Charge condition
Life span
Lighting time
Waterproof

Output on full charge
Operating temperature
Manufacturer's warranty