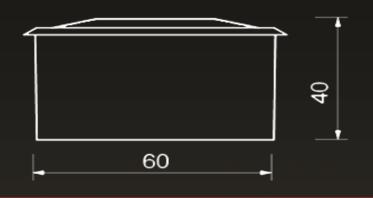

## Specification

Technology
Dimensions
Weight
Strength
Housing material

Out case LED`s LED color

LED output LED output frequency Active photovoltaic 60Ø x H40 mm 500g 8.9 Ton

Solar cell & I.C (Integrated Circuit) covered with U.V coated Polycarbonate Stainless Steel housing