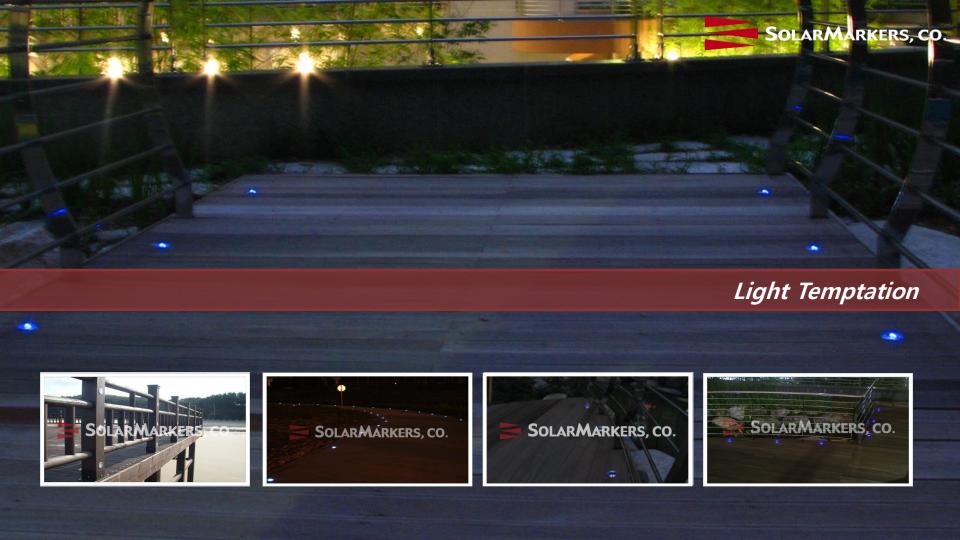

Small and compact providing high visibility at night

Flat installation to prevent tripping and falling

Ideal for installation applications like outdoor landscaping enhancement, swimming pools, decks, exterior walkways, home entrances, driveways. A perfect solution for marking bicycle and pedestrian pathways and to improve the safety.